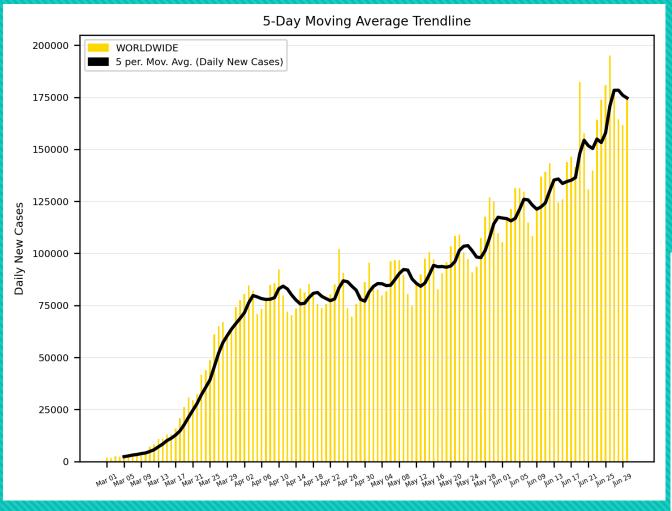

//health.hawaii.gov/news/covid-19-updates/</a>

# 5-Day Moving Average Trendline USA 5 per. Mov. Avg. (Daily New Cases) 40000 Daily New Cases 00000 00000 30000 10000

#### USA









#### Russia



### 5-Day Moving Average Trendline BRAZIL 5 per. Mov. Avg. (Daily New Cases) 50000 40000 Daily New Cases 30000 20000 10000

 $Mar \stackrel{O1}{Mar} \stackrel{O2}{Mar} \stackrel{O3}{Mar} \stackrel{O3}{Mar} \stackrel{O3}{Mar} \stackrel{O3}{Mar} \stackrel{O3}{Mar} \stackrel{O3}{Mar} \stackrel{O3}{Mar} \stackrel{O3}{Apr} \stackrel{O4}{Apr} \stackrel{O4}$ 

#### Brazil





#### India





#### Israel



## 5-Day Moving Average Trendline EGYPT 5 per. Mov. Avg. (Daily New Cases) 1500 1250 Daily New Cases 500 250

Mar 01 Mar 02 Mar 08 Mar 1 Mar 1 Mar 2 Mar

## Egypt





### Cyprus





### Hawaii



#### Worldwide