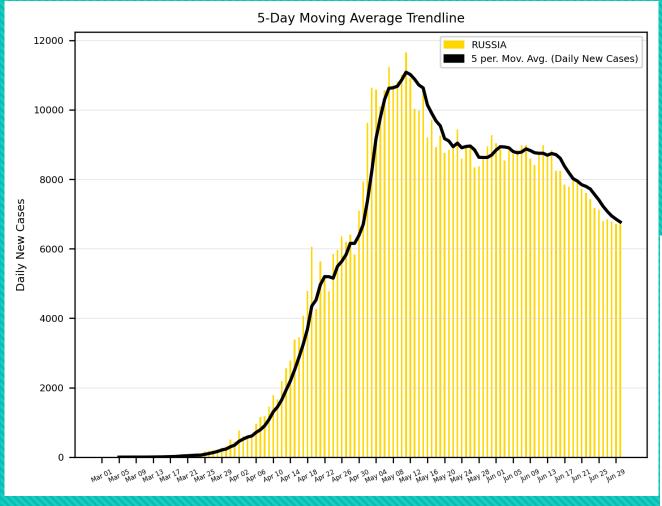

### COVID-19 Cases

As of Tuesday 6/30/2020, 3;30PM HST

Statistics regarding daily new cases and active cases of USA, UK, Brazil, India, Egypt, Russia, Israel, and Cyprus from March 1 to present.

Source: <a href="https://www.worldometers.info/coronavirus/">https://www.worldometers.info/coronavirus/</a>

Statistics regarding daily new cases are also included for Hawaii.

Source: <a href="https://health.hawaii.gov/news/covid-19-updates/">https://health.hawaii.gov/news/covid-19-updates/</a>

# 5-Day Moving Average Trendline USA 5 per. Mov. Avg. (Daily New Cases) 40000 Daily New Cases 00000 00000 30000 10000

#### USA









#### Russia



### 5-Day Moving Average Trendline BRAZIL 5 per. Mov. Avg. (Daily New Cases) 50000 40000 Daily New Cases 30000 20000 10000

 $Mar \stackrel{O1}{Mar} \stackrel{O2}{Mar} \stackrel{O3}{Mar} \stackrel{O3}{Mar} \stackrel{O3}{Mar} \stackrel{O3}{Mar} \stackrel{O3}{Mar} \stackrel{O3}{Mar} \stackrel{O3}{Mar} \stackrel{O3}{Apr} \stackrel{O4}{Apr} \stackrel{O4}$ 

#### Brazil





#### India





#### Israel



## 5-Day Moving Average Trendline EGYPT 5 per. Mov. Avg. (Daily New Cases) 1500 1250 Daily New Cases 500 250

Mar 01 Mar 02 Mar 08 Mar 1 Mar 1 Mar 2 Mar

## Egypt





### Cyprus





### Hawaii



#### Worldwide