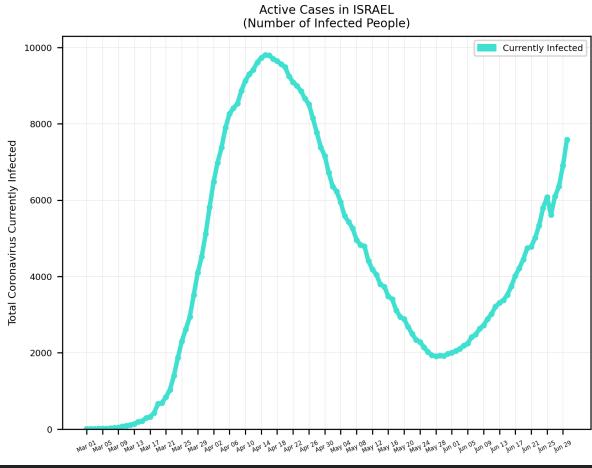

avirus/">https://www.worldometers.info/coronavirus/</a>

Statistics regarding daily new cases are also included for Hawaii.

Source: <a href="https://health.hawaii.gov/news/covid-19-updates/">https://health.hawaii.gov/news/covid-19-updates/</a>

# 5-Day Moving Average Trendline USA 5 per. Mov. Avg. (Daily New Cases) 40000 Daily New Cases 00000 00000 30000 10000

#### USA









#### Russia



### 5-Day Moving Average Trendline BRAZIL 5 per. Mov. Avg. (Daily New Cases) 50000 40000 Daily New Cases 30000 20000 10000

 $Mar \stackrel{O1}{Mar} \stackrel{O2}{Mar} \stackrel{O3}{Mar} \stackrel{O3}{Mar} \stackrel{O3}{Mar} \stackrel{O3}{Mar} \stackrel{O3}{Mar} \stackrel{O3}{Mar} \stackrel{O3}{Mar} \stackrel{O3}{Apr} \stackrel{O4}{Apr} \stackrel{O4}$ 

#### Brazil





#### India





#### Israel



## 5-Day Moving Average Trendline EGYPT 5 per. Mov. Avg. (Daily New Cases) 1500 1250 Daily New Cases 500 250

Mar 01 Mar 02 Mar 08 Mar 1 Mar 1 Mar 2 Mar

## Egypt





### Cyprus





### Hawaii



#### Worldwide