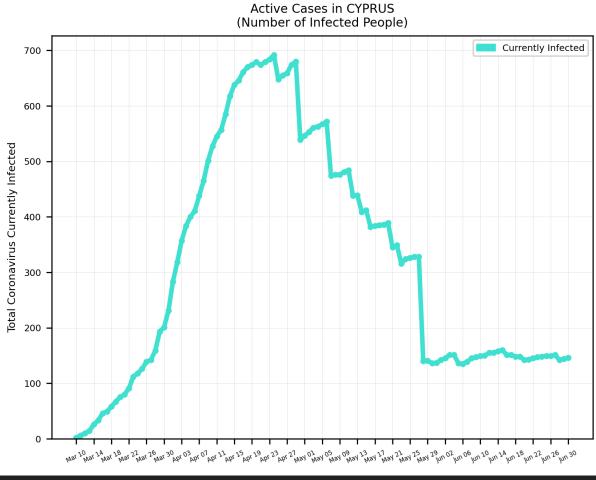

updates/">https://health.hawaii.gov/news/covid-19-updates/</a>

# 5-Day Moving Average Trendline USA 5 per. Mov. Avg. (Daily New Cases) 40000 Daily New Cases 00000 00000 30000 10000

#### USA









#### Russia



### 5-Day Moving Average Trendline BRAZIL 5 per. Mov. Avg. (Daily New Cases) 50000 40000 Daily New Cases 30000 20000 10000

 $Mar \stackrel{O1}{Mar} \stackrel{O2}{Mar} \stackrel{O3}{Mar} \stackrel{O3}{Mar} \stackrel{O3}{Mar} \stackrel{O3}{Mar} \stackrel{O3}{Mar} \stackrel{O3}{Mar} \stackrel{O3}{Mar} \stackrel{O3}{Apr} \stackrel{O4}{Apr} \stackrel{O4}$ 

#### Brazil





#### India





#### Israel



## 5-Day Moving Average Trendline EGYPT 5 per. Mov. Avg. (Daily New Cases) 1500 1250 Daily New Cases 500 250

Mar 01 Mar 02 Mar 08 Mar 1 Mar 1 Mar 2 Mar

## Egypt





### Cyprus





### Hawaii



#### Worldwide