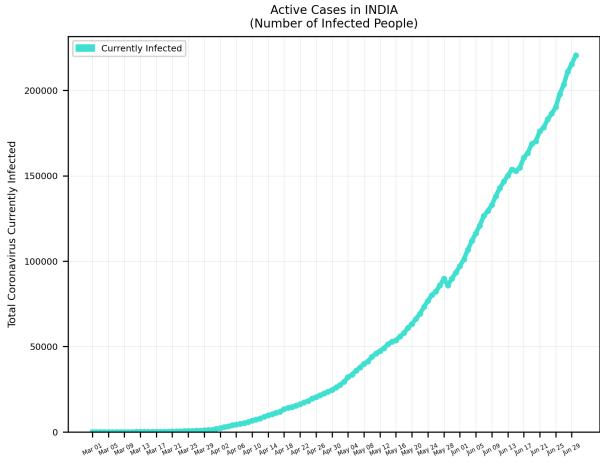

meters.info/coronavirus/">https://www.worldometers.info/coronavirus/</a>

Statistics regarding daily new cases are also included for Hawaii.

Source: <a href="https://health.hawaii.gov/news/covid-19-updates/">https://health.hawaii.gov/news/covid-19-updates/</a>

# 5-Day Moving Average Trendline USA 5 per. Mov. Avg. (Daily New Cases) 40000 Daily New Cases 00000 00000 30000 10000

#### USA









#### Russia



### 5-Day Moving Average Trendline BRAZIL 5 per. Mov. Avg. (Daily New Cases) 50000 40000 Daily New Cases 30000 20000 10000

 $Mar \stackrel{O1}{Mar} \stackrel{O2}{Mar} \stackrel{O3}{Mar} \stackrel{O3}{Mar} \stackrel{O3}{Mar} \stackrel{O3}{Mar} \stackrel{O3}{Mar} \stackrel{O3}{Mar} \stackrel{O3}{Mar} \stackrel{O3}{Apr} \stackrel{O4}{Apr} \stackrel{O4}$ 

#### Brazil





#### India





#### Israel



## 5-Day Moving Average Trendline EGYPT 5 per. Mov. Avg. (Daily New Cases) 1500 1250 Daily New Cases 500 250

Mar 01 Mar 02 Mar 08 Mar 1 Mar 1 Mar 2 Mar

## Egypt





### Cyprus





### Hawaii



#### Worldwide