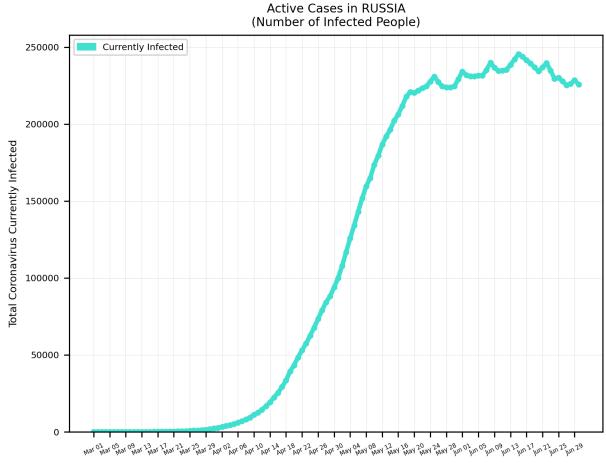

### COVID-19 Cases

As of Tuesday 6/30/2020, 3;30PM HST

Statistics regarding daily new cases and active cases of USA, UK, Brazil, India, Egypt, Russia, Israel, and Cyprus from March 1 to present.

Source: <a href="https://www.worldometers.info/coronavirus/">https://www.worldometers.info/coronavirus/</a>

Statistics regarding daily new cases are also included for Hawaii.

Source: <a href="https://health.hawaii.gov/news/covid-19-updates/">https://health.hawaii.gov/news/covid-19-updates/</a>

# 5-Day Moving Average Trendline USA 5 per. Mov. Avg. (Daily New Cases) 40000 Daily New Cases 00000 00000 30000 10000

#### USA









#### Russia



### 5-Day Moving Average Trendline BRAZIL 5 per. Mov. Avg. (Daily New Cases) 50000 40000 Daily New Cases 30000 20000 10000

 $Mar \stackrel{O1}{Mar} \stackrel{O2}{Mar} \stackrel{O3}{Mar} \stackrel{O3}{Mar} \stackrel{O3}{Mar} \stackrel{O3}{Mar} \stackrel{O3}{Mar} \stackrel{O3}{Mar} \stackrel{O3}{Mar} \stackrel{O3}{Apr} \stackrel{O4}{Apr} \stackrel{O4}$ 

#### Brazil





#### India





#### Israel



## 5-Day Moving Average Trendline EGYPT 5 per. Mov. Avg. (Daily New Cases) 1500 1250 Daily New Cases 500 250

Mar 01 Mar 02 Mar 08 Mar 1 Mar 1 Mar 2 Mar

## Egypt





### Cyprus





### Hawaii



#### Worldwide