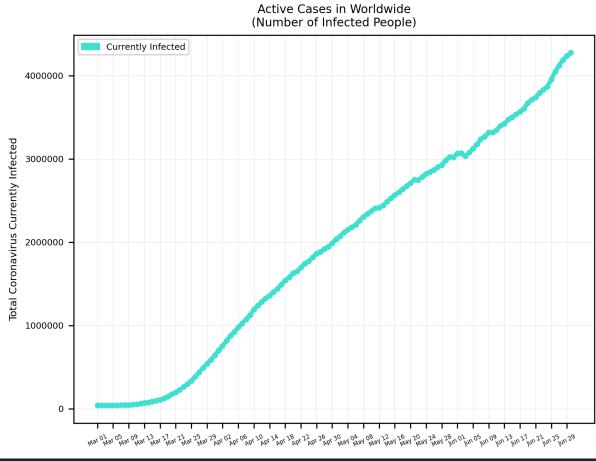

v/news/covid-19-updates/</a>

# 5-Day Moving Average Trendline USA 5 per. Mov. Avg. (Daily New Cases) 40000 Daily New Cases 00000 00000 30000 10000

#### USA









#### Russia



### 5-Day Moving Average Trendline BRAZIL 5 per. Mov. Avg. (Daily New Cases) 50000 40000 Daily New Cases 30000 20000 10000

 $Mar \stackrel{O1}{Mar} \stackrel{O2}{Mar} \stackrel{O3}{Mar} \stackrel{O3}{Mar} \stackrel{O3}{Mar} \stackrel{O3}{Mar} \stackrel{O3}{Mar} \stackrel{O3}{Mar} \stackrel{O3}{Mar} \stackrel{O3}{Apr} \stackrel{O4}{Apr} \stackrel{O4}$ 

#### Brazil





#### India





#### Israel



## 5-Day Moving Average Trendline EGYPT 5 per. Mov. Avg. (Daily New Cases) 1500 1250 Daily New Cases 500 250

Mar 01 Mar 02 Mar 08 Mar 1 Mar 1 Mar 2 Mar

## Egypt





### Cyprus





### Hawaii



#### Worldwide