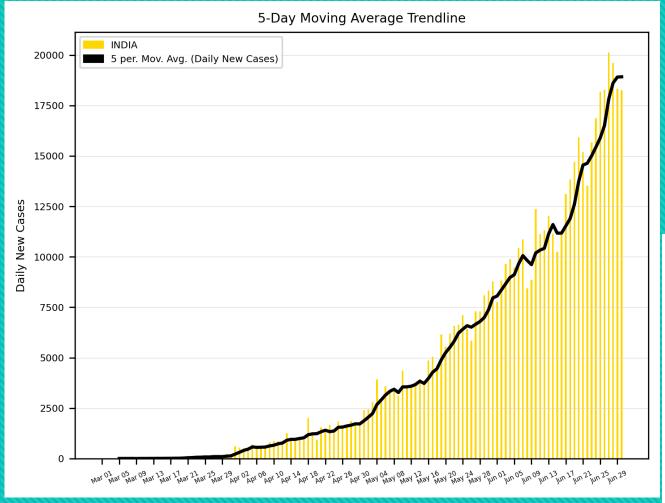

s://www.worldometers.info/coronavirus/">https://www.worldometers.info/coronavirus/</a>

Statistics regarding daily new cases are also included for Hawaii.

Source: <a href="https://health.hawaii.gov/news/covid-19-updates/">https://health.hawaii.gov/news/covid-19-updates/</a>

# 5-Day Moving Average Trendline USA 5 per. Mov. Avg. (Daily New Cases) 40000 Daily New Cases 00000 00000 30000 10000

#### USA









#### Russia



### 5-Day Moving Average Trendline BRAZIL 5 per. Mov. Avg. (Daily New Cases) 50000 40000 Daily New Cases 30000 20000 10000

 $Mar \stackrel{O1}{Mar} \stackrel{O2}{Mar} \stackrel{O3}{Mar} \stackrel{O3}{Mar} \stackrel{O3}{Mar} \stackrel{O3}{Mar} \stackrel{O3}{Mar} \stackrel{O3}{Mar} \stackrel{O3}{Mar} \stackrel{O3}{Apr} \stackrel{O4}{Apr} \stackrel{O4}$ 

#### Brazil





#### India





#### Israel



## 5-Day Moving Average Trendline EGYPT 5 per. Mov. Avg. (Daily New Cases) 1500 1250 Daily New Cases 500 250

Mar 01 Mar 02 Mar 08 Mar 1 Mar 1 Mar 2 Mar

## Egypt





### Cyprus





### Hawaii



#### Worldwide