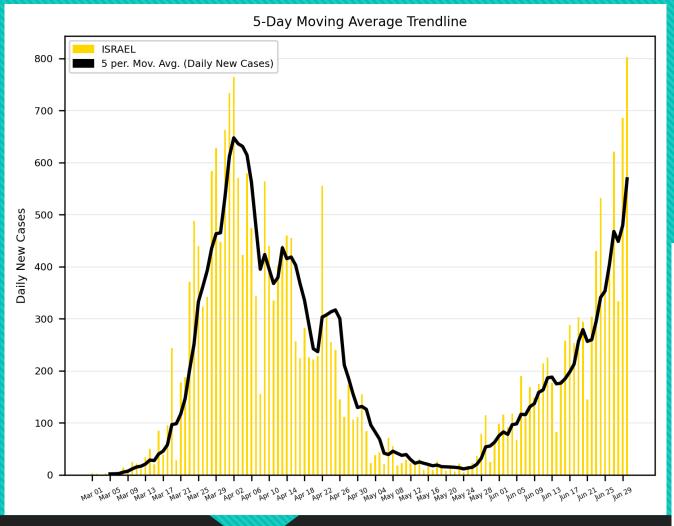

ters.info/coronavirus/">https://www.worldometers.info/coronavirus/</a>

Statistics regarding daily new cases are also included for Hawaii.

Source: <a href="https://health.hawaii.gov/news/covid-19-updates/">https://health.hawaii.gov/news/covid-19-updates/</a>

# 5-Day Moving Average Trendline USA 5 per. Mov. Avg. (Daily New Cases) 40000 Daily New Cases 00000 00000 30000 10000

#### USA









#### Russia



### 5-Day Moving Average Trendline BRAZIL 5 per. Mov. Avg. (Daily New Cases) 50000 40000 Daily New Cases 30000 20000 10000

 $Mar \stackrel{O1}{Mar} \stackrel{O2}{Mar} \stackrel{O3}{Mar} \stackrel{O3}{Mar} \stackrel{O3}{Mar} \stackrel{O3}{Mar} \stackrel{O3}{Mar} \stackrel{O3}{Mar} \stackrel{O3}{Mar} \stackrel{O3}{Apr} \stackrel{O4}{Apr} \stackrel{O4}$ 

#### Brazil





#### India





#### Israel



## 5-Day Moving Average Trendline EGYPT 5 per. Mov. Avg. (Daily New Cases) 1500 1250 Daily New Cases 500 250

Mar 01 Mar 02 Mar 08 Mar 1 Mar 1 Mar 2 Mar

## Egypt





### Cyprus





### Hawaii



#### Worldwide