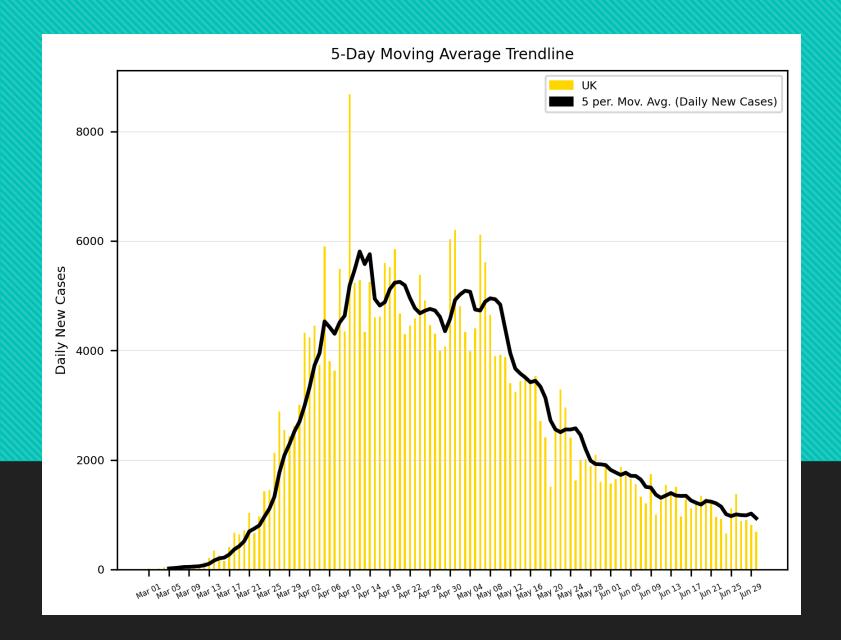

### COVID-19 Cases

As of Tuesday 6/30/2020, 3;30PM HST

Statistics regarding daily new cases and active cases of USA, UK, Brazil, India, Egypt, Russia, Israel, and Cyprus from March 1 to present.

Source: <a href="https://www.worldometers.info/coronavirus/">https://www.worldometers.info/coronavirus/</a>

Statistics regarding daily new cases are also included for Hawaii.

Source: <a href="https://health.hawaii.gov/news/covid-19-updates/">https://health.hawaii.gov/news/covid-19-updates/</a>

# 5-Day Moving Average Trendline USA 5 per. Mov. Avg. (Daily New Cases) 40000 Daily New Cases 00000 00000 30000 10000

#### USA









#### Russia



### 5-Day Moving Average Trendline BRAZIL 5 per. Mov. Avg. (Daily New Cases) 50000 40000 Daily New Cases 30000 20000 10000

 $Mar \stackrel{O1}{Mar} \stackrel{O2}{Mar} \stackrel{O3}{Mar} \stackrel{O3}{Mar} \stackrel{O3}{Mar} \stackrel{O3}{Mar} \stackrel{O3}{Mar} \stackrel{O3}{Mar} \stackrel{O3}{Mar} \stackrel{O3}{Apr} \stackrel{O4}{Apr} \stackrel{O4}$ 

#### Brazil





#### India





#### Israel



## 5-Day Moving Average Trendline EGYPT 5 per. Mov. Avg. (Daily New Cases) 1500 1250 Daily New Cases 500 250

Mar 01 Mar 02 Mar 08 Mar 1 Mar 1 Mar 2 Mar

## Egypt





### Cyprus





### Hawaii



#### Worldwide