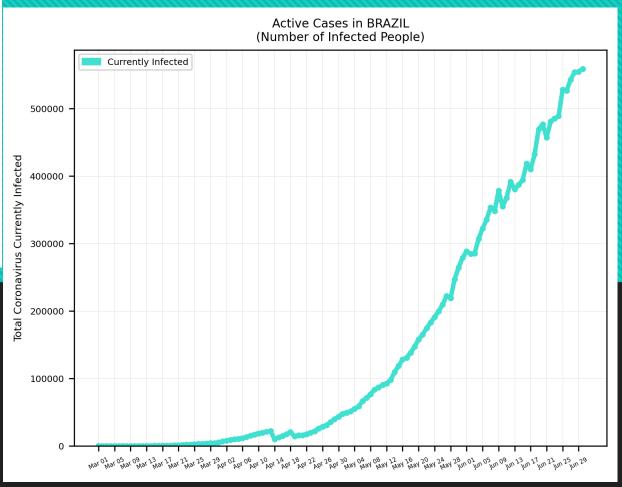

tps://www.worldometers.info/coronavirus/">https://www.worldometers.info/coronavirus/</a>

Statistics regarding daily new cases are also included for Hawaii.

Source: <a href="https://health.hawaii.gov/news/covid-19-updates/">https://health.hawaii.gov/news/covid-19-updates/</a>

# 5-Day Moving Average Trendline USA 5 per. Mov. Avg. (Daily New Cases) 40000 Daily New Cases 00000 00000 30000 10000

#### USA









#### Russia



### 5-Day Moving Average Trendline BRAZIL 5 per. Mov. Avg. (Daily New Cases) 50000 40000 Daily New Cases 30000 20000 10000

 $Mar \stackrel{O1}{Mar} \stackrel{O2}{Mar} \stackrel{O3}{Mar} \stackrel{O3}{Mar} \stackrel{O3}{Mar} \stackrel{O3}{Mar} \stackrel{O3}{Mar} \stackrel{O3}{Mar} \stackrel{O3}{Mar} \stackrel{O3}{Apr} \stackrel{O4}{Apr} \stackrel{O4}$ 

#### Brazil





#### India





#### Israel



## 5-Day Moving Average Trendline EGYPT 5 per. Mov. Avg. (Daily New Cases) 1500 1250 Daily New Cases 500 250

Mar 01 Mar 02 Mar 08 Mar 1 Mar 1 Mar 2 Mar

## Egypt





### Cyprus





### Hawaii



#### Worldwide