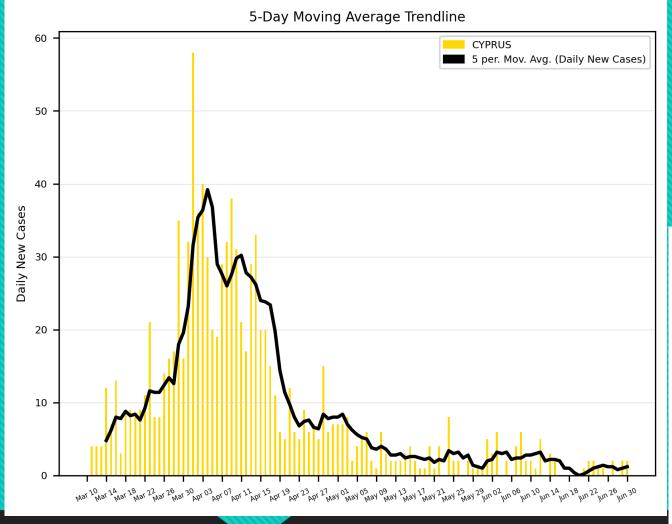

news/covid-19-updates/">https://health.hawaii.gov/news/covid-19-updates/</a>

# 5-Day Moving Average Trendline USA 5 per. Mov. Avg. (Daily New Cases) 40000 Daily New Cases 00000 00000 30000 10000

#### USA









#### Russia



### 5-Day Moving Average Trendline BRAZIL 5 per. Mov. Avg. (Daily New Cases) 50000 40000 Daily New Cases 30000 20000 10000

 $Mar \stackrel{O1}{Mar} \stackrel{O2}{Mar} \stackrel{O3}{Mar} \stackrel{O3}{Mar} \stackrel{O3}{Mar} \stackrel{O3}{Mar} \stackrel{O3}{Mar} \stackrel{O3}{Mar} \stackrel{O3}{Mar} \stackrel{O3}{Apr} \stackrel{O4}{Apr} \stackrel{O4}$ 

#### Brazil





#### India





#### Israel



## 5-Day Moving Average Trendline EGYPT 5 per. Mov. Avg. (Daily New Cases) 1500 1250 Daily New Cases 500 250

Mar 01 Mar 02 Mar 08 Mar 1 Mar 1 Mar 2 Mar

## Egypt





### Cyprus





### Hawaii



#### Worldwide