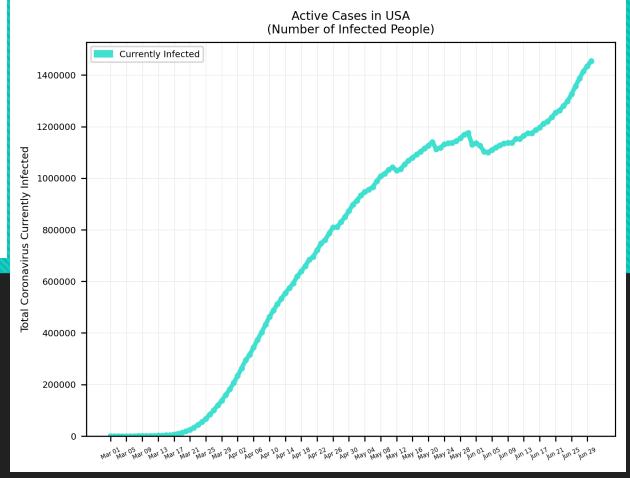

### COVID-19 Cases

As of Tuesday 6/30/2020, 3;30PM HST

Statistics regarding daily new cases and active cases of USA, UK, Brazil, India, Egypt, Russia, Israel, and Cyprus from March 1 to present.

Source: <a href="https://www.worldometers.info/coronavirus/">https://www.worldometers.info/coronavirus/</a>

Statistics regarding daily new cases are also included for Hawaii.

Source: <a href="https://health.hawaii.gov/news/covid-19-updates/">https://health.hawaii.gov/news/covid-19-updates/</a>

# 5-Day Moving Average Trendline USA 5 per. Mov. Avg. (Daily New Cases) 40000 Daily New Cases 00000 00000 30000 10000

#### USA









#### Russia



### 5-Day Moving Average Trendline BRAZIL 5 per. Mov. Avg. (Daily New Cases) 50000 40000 Daily New Cases 30000 20000 10000

 $Mar \stackrel{O1}{Mar} \stackrel{O2}{Mar} \stackrel{O3}{Mar} \stackrel{O3}{Mar} \stackrel{O3}{Mar} \stackrel{O3}{Mar} \stackrel{O3}{Mar} \stackrel{O3}{Mar} \stackrel{O3}{Mar} \stackrel{O3}{Apr} \stackrel{O4}{Apr} \stackrel{O4}$ 

#### Brazil





#### India





#### Israel



## 5-Day Moving Average Trendline EGYPT 5 per. Mov. Avg. (Daily New Cases) 1500 1250 Daily New Cases 500 250

Mar 01 Mar 02 Mar 08 Mar 1 Mar 1 Mar 2 Mar

## Egypt





### Cyprus





### Hawaii



#### Worldwide