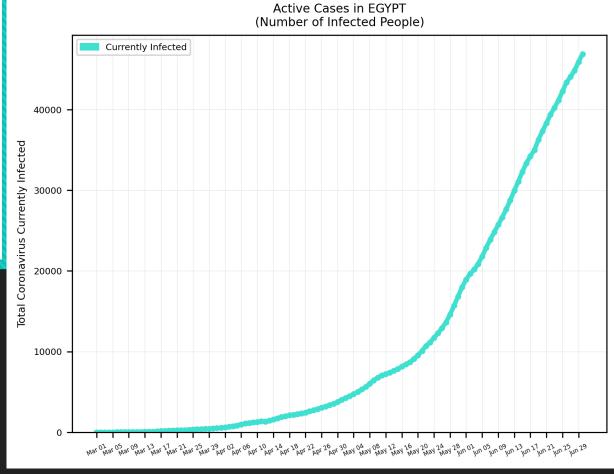

v/news/covid-19-updates/">https://health.hawaii.gov/news/covid-19-updates/</a>

# 5-Day Moving Average Trendline USA 5 per. Mov. Avg. (Daily New Cases) 40000 Daily New Cases 00000 00000 30000 10000

#### USA









#### Russia



### 5-Day Moving Average Trendline BRAZIL 5 per. Mov. Avg. (Daily New Cases) 50000 40000 Daily New Cases 30000 20000 10000

 $Mar \stackrel{O1}{Mar} \stackrel{O2}{Mar} \stackrel{O3}{Mar} \stackrel{O3}{Mar} \stackrel{O3}{Mar} \stackrel{O3}{Mar} \stackrel{O3}{Mar} \stackrel{O3}{Mar} \stackrel{O3}{Mar} \stackrel{O3}{Apr} \stackrel{O4}{Apr} \stackrel{O4}$ 

#### Brazil





#### India





#### Israel



## 5-Day Moving Average Trendline EGYPT 5 per. Mov. Avg. (Daily New Cases) 1500 1250 Daily New Cases 500 250

Mar 01 Mar 02 Mar 08 Mar 1 Mar 1 Mar 2 Mar

## Egypt





### Cyprus





### Hawaii



#### Worldwide