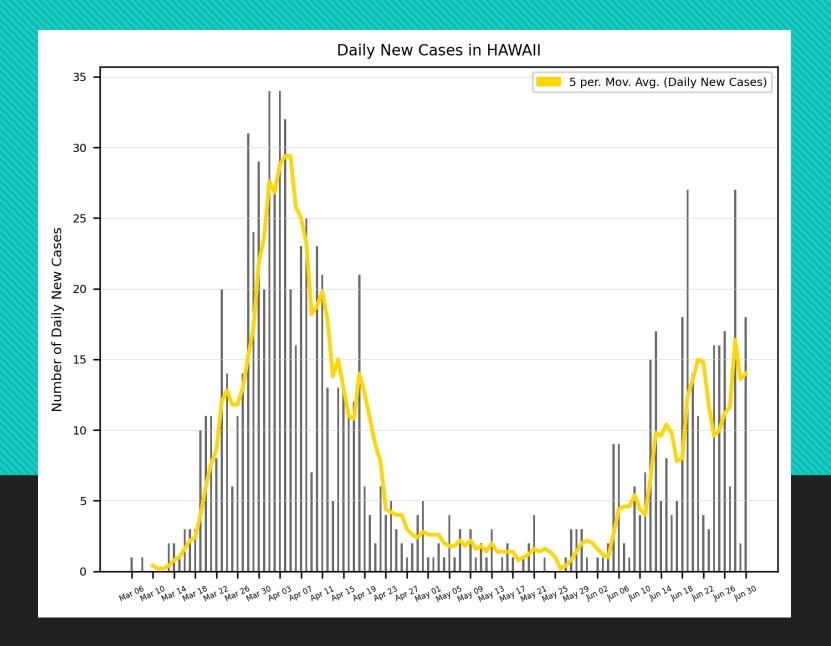

Statistics regarding daily new cases are also included for Hawaii.

Source: <a href="https://health.hawaii.gov/news/covid-19-updates/">https://health.hawaii.gov/news/covid-19-updates/</a>

### Hawaii